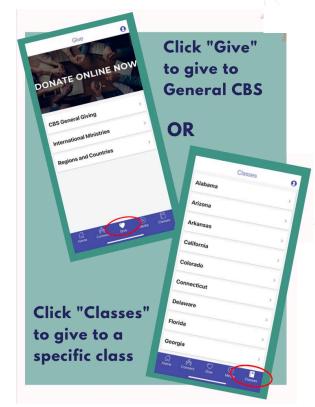

#### The CBS App is a convenient way for participants to give to your class.

Donations are credited to your class immediately and the donor has their giving record right on the app.