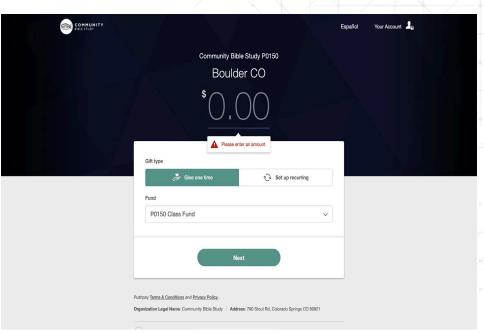

| Postal Code |  |  |  |  |  |  |





# Host Church Gift

At the end of the class year, Host Churches are presented with a check from CBS as an expression of thanks and gratitude.

The Finance Team calculates the Host Church Gift for adult classes using the following formula to determine the amount.

The Host Church receives 15% of in-person and online class donations and registrations, minus any class expenses.

NextGen Stand Alone classes receive a check for the Host Church of \$250.





### Online Giving

#### Participants can make donations online and through the CBS App.

# Benefits of giving online or through the CBS App:

- Alleviates need for manual recording in class.
- Donations are immediately attributed to class.
- Tax receipt is available at time of donation.



# Example of the Giving Page, available on the class website.





# The CBS App

#### The CBS App is a convenient way for participants to give to your class.

Donations are credited to your class immediately and the donor has their giving record right on the app.

#### To Get the CBS App:

Scan QR code or search App Store for "Community Bible Study"









### This Completes the Training on Class Income